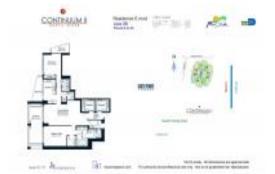

# Unit 1206 - Continuum II (North Tower)

1206 - 50 S Pointe Drive, Miami Beach, FL, Miami-Dade 33139

# **Unit Information**

| MLS Number:<br>Status: | A11528915<br>Active |
|------------------------|---------------------|
| Size:                  | 1,606 Sq ft.        |
| Bedrooms:              | 2                   |
| Full Bathrooms:        | 2                   |
| Half Bathrooms:        | 1                   |
| Parking Spaces:        | 1 Space             |
| View:                  | Ocean View          |
| Rental Price:          | \$25,000            |
| List PPSF:             | \$16                |
| Valuated Price:        | \$3,945,000         |
| Valuated PPSF:         | \$2,456             |