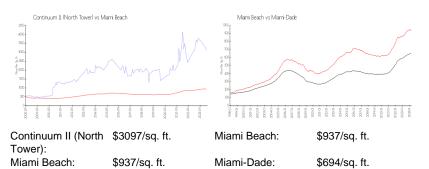

# Unit 1206 - Continuum II (North Tower)

1206 - 50 S Pointe Drive, Miami Beach, FL, Miami-Dade 33139

# **Unit Information**

| MLS Number:<br>Status: | A11528915<br>Active |
|------------------------|---------------------|
| Size:                  | 1,606 Sq ft.        |
| Bedrooms:              | 2                   |
| Full Bathrooms:        | 2                   |
| Half Bathrooms:        | 1                   |
| Parking Spaces:        | 1 Space             |
| View:                  | Ocean View          |
| Rental Price:          | \$25,000            |
| List PPSF:             | \$16                |
| Valuated Price:        | \$3,945,000         |
| Valuated PPSF:         | \$2,456             |