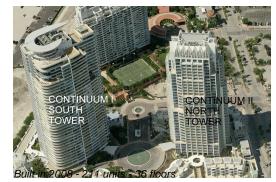

# Unit 1206 - Continuum II (North Tower)

1206 - 50 S Pointe Drive, Miami Beach, FL, Miami-Dade 33139

#### **Building Information**

| Number of units:                         | 213 |
|------------------------------------------|-----|
| Number of active listings for rent:      | 15  |
| Number of active listings for sale:      | 4   |
| Building inventory for sale:             | 1%  |
| Number of sales over the last 12 months: | 11  |
| Number of sales over the last 6 months:  | 7   |
| Number of sales over the last 3 months:  | 5   |

## **Building Association Information**

Continuum condo North Tower association (305) 674-7995