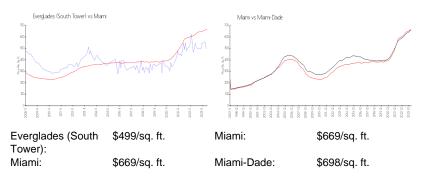

## **Inventory for Sale**

| Everglades (South Tower) | 4% |
|--------------------------|----|
| Miami                    | 4% |
| Miami-Dade               | 3% |

# Avg. Time to Close Over Last 12 Months

| Everglades (South Tower) | 79 days |
|--------------------------|---------|
| Miami                    | 84 days |
| Miami-Dade               | 81 days |