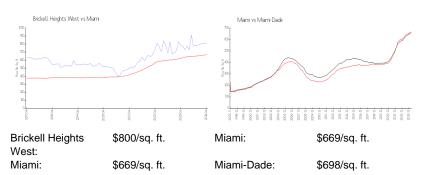

#### Inventory for Sale

| Brickell Heights West | 3% |
|-----------------------|----|
| Miami                 | 4% |

### Avg. Time to Close Over Last 12 Months

| Brickell Heights West | 170 days |
|-----------------------|----------|
| Miami                 | 84 days  |
| Miami-Dade            | 81 days  |