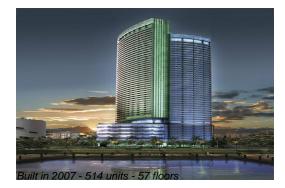

# Unit 4902 - Marina Blue

4902 - 888 Biscayne Blvd, Miami, FL, Miami-Dade 33132

#### **Building Information**

| Number of units:                         | 514 |
|------------------------------------------|-----|
| Number of active listings for rent:      | 36  |
| Number of active listings for sale:      | 10  |
| Building inventory for sale:             | 1%  |
| Number of sales over the last 12 months: | 20  |
| Number of sales over the last 6 months:  | 9   |
| Number of sales over the last 3 months:  | 5   |