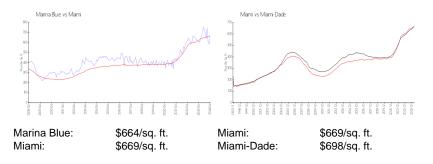

# **Inventory for Sale**

| Marina Blue | 2% |
|-------------|----|
| Miami       | 4% |
| Miami-Dade  | 3% |