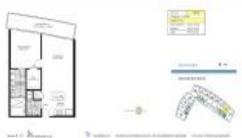

# **Unit Information**

| MLS Number:                                                             | A11529148                                |
|-------------------------------------------------------------------------|------------------------------------------|
| Status:                                                                 | Active                                   |
| Size:                                                                   | 843 Sq ft.                               |
| Bedrooms:                                                               | 1                                        |
| Full Bathrooms:                                                         | 1                                        |
| Half Bathrooms:                                                         | 1                                        |
| Parking Spaces:                                                         | 1 Space                                  |
| View:<br>List Price:<br>List PPSF:<br>Valuated Price:<br>Valuated PPSF: | \$625,000<br>\$741<br>\$676,000<br>\$802 |