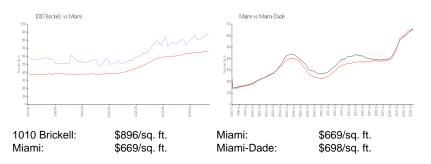

#### **Market Information**

#### **Inventory for Sale**

| 1010 Brickell | 4% |
|---------------|----|
| Miami         | 4% |
| Miami-Dade    | 3% |

1010 Brickell Miami Miami-Dade 162 days 84 days 81 days