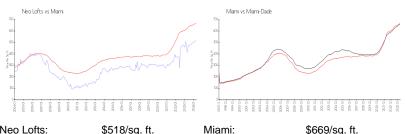

## **Market Information**

| Neo Lofts: | \$518/sq. ft. | Miami:      | \$669/sq. ft. |
|------------|---------------|-------------|---------------|
| Miami:     | \$669/sq. ft. | Miami-Dade: | \$698/sq. ft. |