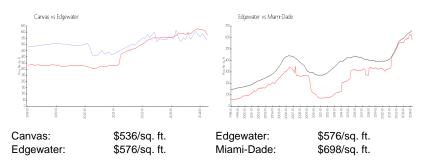

# **Inventory for Sale**

| Canvas     | 5% |
|------------|----|
| Edgewater  | 4% |
| Miami-Dade | 3% |

# Avg. Time to Close Over Last 12 Months

| Canvas     | 112 days |
|------------|----------|
| Edgewater  | 90 days  |
| Miami-Dade | 81 days  |

Mall months of