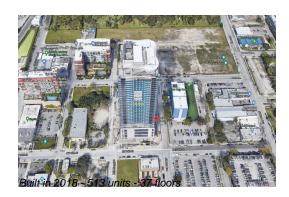

# Unit 3714 - Canvas

3714 - 1600 NE 1 Ave, Edgewater, FL, Miami-Dade 33132

### **Building Information**

| Number of units:                         | 513 |
|------------------------------------------|-----|
| Number of active listings for rent:      | 0   |
| Number of active listings for sale:      | 26  |
| Building inventory for sale:             | 5%  |
| Number of sales over the last 12 months: | 47  |
| Number of sales over the last 6 months:  | 15  |
| Number of sales over the last 3 months:  | 11  |