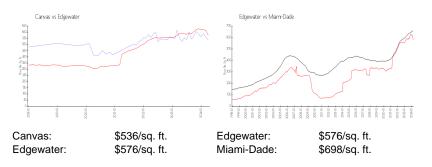

### **Market Information**

## **Inventory for Sale**

| Canvas     | 5% |
|------------|----|
| Edgewater  | 4% |
| Miami-Dade | 3% |

## Avg. Time to Close Over Last 12 Months

| Canvas     | 112 days |
|------------|----------|
| Edgewater  | 90 days  |
| Miami-Dade | 81 days  |

In succession in the second

20

11.Date: