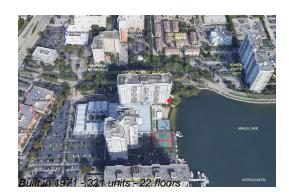

#### **Building Information**

| Number of units:                         | 321 |
|------------------------------------------|-----|
| Number of active listings for rent:      | 0   |
| Number of active listings for sale:      | 26  |
| Building inventory for sale:             | 8%  |
| Number of sales over the last 12 months: | 22  |
| Number of sales over the last 6 months:  | 6   |
| Number of sales over the last 3 months:  | 3   |

### **Building Association Information**

Commodore Plaza Condominium Address: 2780 NE 183rd St, Aventura, FL 33160 Telephone : +1 305-931-5217