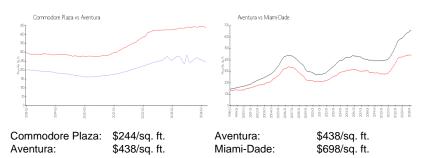

hs: | 22  |
| Number of sales over the last 6 months:  | 6   |
| Number of sales over the last 3 months:  | 3   |

### **Building Association Information**

Commodore Plaza Condominium Address: 2780 NE 183rd St, Aventura, FL 33160 Telephone : +1 305-931-5217

### **Recent Sales**

| Unit # | Size        | Closing Date | Sale Price | PPSF  |
|--------|-------------|--------------|------------|-------|
| 217    | 1,300 sq ft | Apr 2024     | \$215,000  | \$165 |
| 409    | 1,058 sq ft | Apr 2024     | \$240,000  | \$227 |
| 1815   | 887 sq ft   | Feb 2024     | \$243,000  | \$274 |
| 702    | 1,300 sq ft | Jan 2024     | \$325,000  | \$250 |
| 504    | 1,143 sq ft | Dec 2023     | \$250,000  | \$219 |
| 616    | 1,300 sq ft | Dec 2023     | \$330,000  | \$254 |

#### **Market Information**



#### **Inventory for Sale**

| Commodore Plaza | 8% |
|-----------------|----|
| Aventura        | 4% |
| Miami-Dade      | 3% |





## Avg. Time to Close Over Last 12 Months

| Commodore Plaza | 103 days |
|-----------------|----------|
| Aventura        | 87 days  |
| Miami-Dade      | 81 days  |