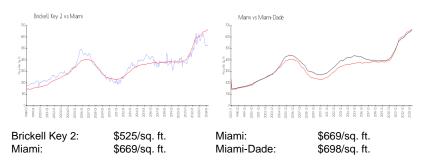

#### **Inventory for Sale**

| Brickell Key 2 | 7% |
|----------------|----|
| Miami          | 4% |
| Miami-Dade     | 3% |

ATT-HHA-907

Avg. Time to Close Over Last 12 Months

Brickell Key 2 Miami Miami-Dade 51 days 84 days 81 days