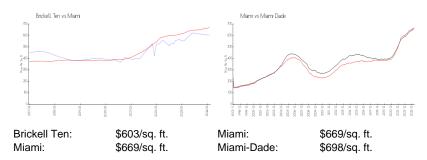

### **Market Information**

### **Inventory for Sale**

Brickell Ten 5% Miami 4% Miami-Dade 3%

## Avg. Time to Close Over Last 12 Months

Brickell Ten 134 days Miami 84 days Miami-Dade 81 days