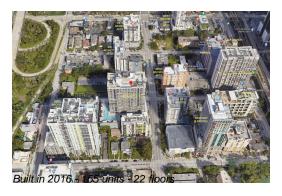

# Unit 601 - Brickell Ten

601 - 1010 SW 2 Ave, Miami, FL, Miami-Dade 33130

## **Building Information**

Number of units: 155
Number of active listings for rent: 0
Number of active listings for sale: 8
Building inventory for sale: 5%
Number of sales over the last 12 months: 8
Number of sales over the last 6 months: 3
Number of sales over the last 3 months: 1