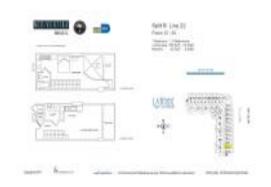

# Unit 1522 - Neo Vertika

1522 - 690 1 Ct, Miami, FL, Miami-Dade 33130

#### **Unit Information**

 MLS Number:
 A11529614

 Status:
 Active

 Size:
 795 Sq ft.

 Bedrooms:
 1

Bedrooms: 1
Full Bathrooms: 1
Half Bathrooms: 1

Parking Spaces: 1 Space, Assigned Parking, Covered

Parking, Guest Parking, Valet Parking

 View:
 Canal

 Rental Price:
 \$2,875

 List PPSF:
 \$4

 Valuated Price:
 \$332,000

 Valuated PPSF:
 \$418

The above valuated price is a baseline figure that does not take into account any specific renovation, upgrade, split, merge, or deterioration of the unit.