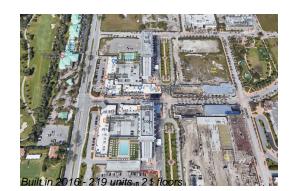

## **Building Information**

| 219 |
|-----|
| 0   |
| 16  |
| 7%  |
| 12  |
| 4   |
| 1   |
|     |