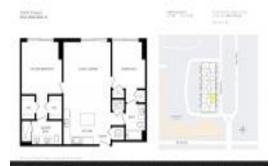

# Unit 1603 - 5300 Paseo

1603 - 5300 Paseo Blvd, Doral, FL, Miami-Dade 33166

### **Unit Information**

| MLS Number:<br>Status: | A11529640<br>Active    |
|------------------------|------------------------|
| Size:                  | 0 Sq ft.               |
| Bedrooms:              | 2                      |
| Full Bathrooms:        | 2                      |
| Half Bathrooms:        |                        |
| Parking Spaces:        | 1 Space, Valet Parking |
| View:                  |                        |
| List Price:            | \$707,000              |
| Valuated Price:        | \$575,000              |
| Valuated PPSF:         | \$598                  |