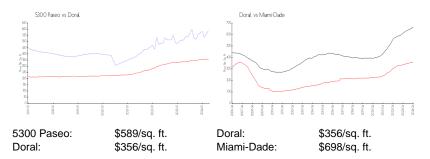

## **Market Information**

#### **Inventory for Sale**

| 5300 Paseo | 7% |
|------------|----|
| Doral      | 2% |
| Miami-Dade | 3% |

## Avg. Time to Close Over Last 12 Months

| 5300 Paseo | 49 days |
|------------|---------|
| Doral      | 47 days |
| Miami-Dade | 81 days |