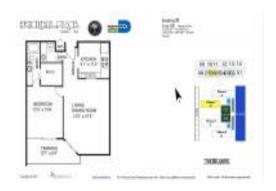

#### **Unit Information**

MLS Number: A11529726
Status: Pending
Size: 1,064 Sq ft.

Bedrooms: 1
Full Bathrooms: 1
Half Bathrooms: 1

Parking Spaces: 1 Space, Guest Parking, Valet Parking

 View:
 \$550,000

 List Price:
 \$550,000

 List PPSF:
 \$517

 Valuated Price:
 \$547,000

 Valuated PPSF:
 \$514

The above valuated price is a baseline figure that does not take into account any specific renovation, upgrade, split, merge, or deterioration of the unit.