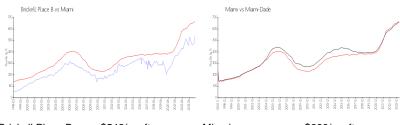

#### **Market Information**

 Brickell Place B:
 \$542/sq. ft.
 Miami:
 \$669/sq. ft.

 Miami:
 \$669/sq. ft.
 Miami-Dade:
 \$698/sq. ft.