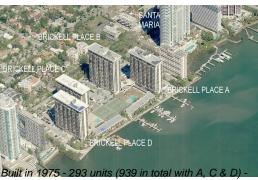

## Unit B2206 - Brickell Place B

B2206 - 1901 Brickell Av, Miami, FL, Miami-Dade 33129

### **Building Information**

Number of units: 286
Number of active listings for rent: 4
Number of active listings for sale: 4
Building inventory for sale: 1%
Number of sales over the last 12 months: 9
Number of sales over the last 6 months: 7
Number of sales over the last 3 months: 3

### **Building Association Information**

Brickell Place Condominium Association Phase I Inc (305) 854-5343