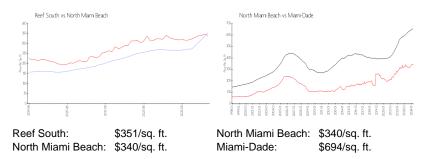

#### **Inventory for Sale**

| Reef South        | 2% |
|-------------------|----|
| North Miami Beach | 7% |
| Miami-Dade        | 3% |

Avg. Time to Close Over Last 12 Months

Bellen, ....