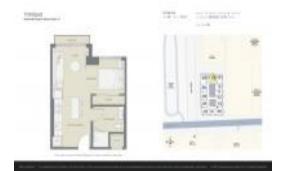

# Unit 2908 - Yotelpad

2908 - 227 NE 2 St, downtown, FL, Miami-Dade 33132

#### **Unit Information**

 MLS Number:
 A11529796

 Status:
 Active

 Size:
 393 Sq ft.

Bedrooms:

Full Bathrooms:

Half Bathrooms:

Parking Spaces: 1 Space, Valet Parking