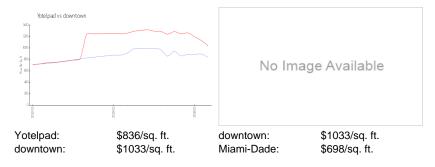

for rent: 0
Number of active listings for sale: 33
Building inventory for sale: 14%
Number of sales over the last 12 months: 18
Number of sales over the last 6 months: 8
Number of sales over the last 3 months: 4

### **Building Association Information**

YOTELPAD Miami Address: 227 NE 2nd St, Miami, FL 33132 Phone: +1 786-785-5700

#### **Recent Sales**

| Unit # | Size      | Closing Date | Sale Price | PPSF  |
|--------|-----------|--------------|------------|-------|
| 2700   | 597 sq ft | Mar 2024     | \$520,000  | \$871 |
| 1706   | 647 sq ft | Mar 2024     | \$580,000  | \$896 |
| 1510   | 446 sq ft | Feb 2024     | \$410,000  | \$919 |
| 1700   | 597 sq ft | Feb 2024     | \$500,000  | \$838 |
| 2003   | 521 sq ft | Jan 2024     | \$450,000  | \$864 |

#### **Market Information**



### **Inventory for Sale**

Yotelpad 14% downtown 9% Miami-Dade 3%





## Avg. Time to Close Over Last 12 Months

Yotelpad 102 days downtown 100 days Miami-Dade 81 days