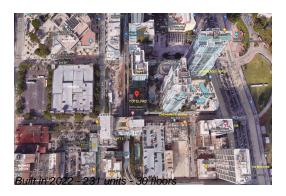

## **Building Information**

Number of units: 231
Number of active listings for rent: 0
Number of active listings for sale: 33
Building inventory for sale: 14%
Number of sales over the last 12 months: 18
Number of sales over the last 6 months: 8
Number of sales over the last 3 months: 4