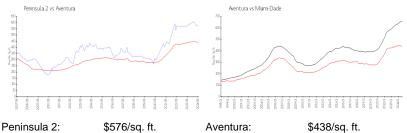

#### **Market Information**

|           | ψυτυ/σφ. π.   | Aventura.   | φ+50/34. π.   |
|-----------|---------------|-------------|---------------|
| Aventura: | \$438/sq. ft. | Miami-Dade: | \$696/sq. ft. |
|           |               |             |               |