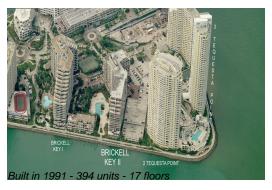

### **Building Information**

Valuated PPSF:

Number of units: 394
Number of active listings for rent: 15
Number of active listings for sale: 29
Building inventory for sale: 7%
Number of sales over the last 12 months: 6
Number of sales over the last 6 months: 0
Number of sales over the last 3 months: 0

#### **Building Association Information**

Brickell Key two Condominium 305.381.7777