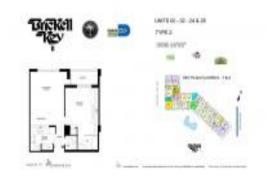

# Unit 728 - Brickell Key 2

728 - 540 Brickell Key Dr, Miami, FL, Miami-Dade 33131

#### **Unit Information**

MLS Number: A11529840 Status: Active Size: 700 Sq ft. Bedrooms: Full Bathrooms: Half Bathrooms: Parking Spaces: 1 Space View: List Price: \$449,000 List PPSF: \$641 Valuated Price: \$339,000