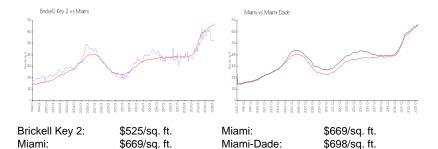

#### **Inventory for Sale**

| Brickell Key 2 | 7% |
|----------------|----|
| Miami          | 4% |
| Miami-Dade     | 3% |
|                |    |