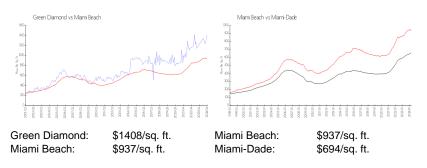

#### **Inventory for Sale**

| Green Diamond | 2% |
|---------------|----|
| Miami Beach   | 4% |
| Miami-Dade    | 3% |

### Avg. Time to Close Over Last 12 Months

| Green Diamond | 75 days |
|---------------|---------|
| Miami Beach   | 97 days |
| Miami-Dade    | 81 days |

president of