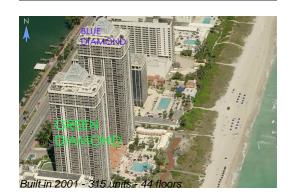

# Unit 1007 - Green Diamond

1007 - 4775 Collins Av, Miami Beach, FL, Miami-Dade 33140

# **Building Information**

| Number of units:                         | 315 |
|------------------------------------------|-----|
| Number of active listings for rent:      | 12  |
| Number of active listings for sale:      | 6   |
| Building inventory for sale:             | 1%  |
| Number of sales over the last 12 months: | 7   |
| Number of sales over the last 6 months:  | 4   |
| Number of sales over the last 3 months:  | 2   |
|                                          |     |