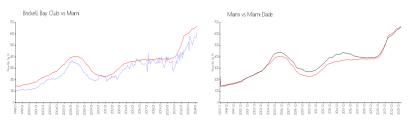

#### **Market Information**

Brickell Bay Club: \$624/sq. ft. Miami: \$669/sq. ft. Miami: \$669/sq. ft. Miami-Dade: \$698/sq. ft.