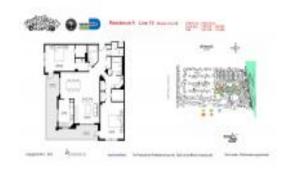

# Unit 1416 - Brickell Bay Club

1416 - 2333 Brickell Av, Miami, FL, Miami-Dade 33129

## **Unit Information**

 MLS Number:
 A11529905

 Status:
 Active

 Size:
 1,460 Sq ft.

Bedrooms: 2 Full Bathrooms: 2

Half Bathrooms:

Parking Spaces: Assigned Parking, Covered Parking

View: