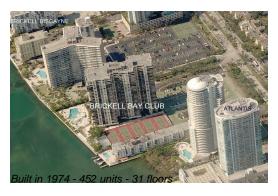

# Unit 1416 - Brickell Bay Club

1416 - 2333 Brickell Av, Miami, FL, Miami-Dade 33129

# **Building Information**

Number of units: 439
Number of active listings for rent: 9
Number of active listings for sale: 9
Building inventory for sale: 2%
Number of sales over the last 12 months: 11
Number of sales over the last 6 months: 5
Number of sales over the last 3 months: 0

Brickell Bay Club Condominium Association Inc (305) 856-2255