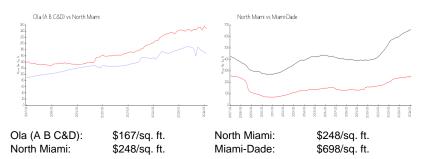

#### **Market Information**

#### **Inventory for Sale**

| Ola (A B C&D) | 4% |
|---------------|----|
| North Miami   | 5% |
| Miami-Dade    | 3% |

## Avg. Time to Close Over Last 12 Months

| Ola (A B C&D) | 64 days |
|---------------|---------|
| North Miami   | 80 days |
| Miami-Dade    | 81 days |