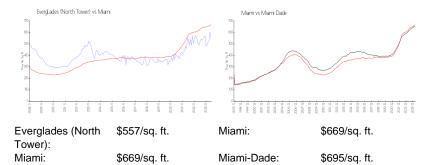

#### **Market Information**

## Inventory for Sale

| Everglades (North Tower) | 3% |
|--------------------------|----|
| Miami                    | 4% |
| Miami-Dade               | 3% |

# Avg. Time to Close Over Last 12 Months

| Everglades (North Tower) | 60 days |
|--------------------------|---------|
| Miami                    | 84 days |

Miami-Dade