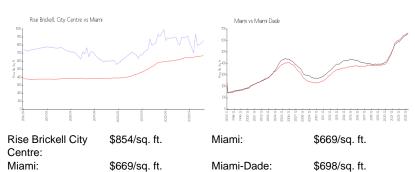

View:

 Rental Price:
 \$6,900

 List PPSF:
 \$5

 Valuated Price:
 \$962,000

 Valuated PPSF:
 \$761

The above valuated price is a baseline figure that does not take into account any specific renovation, upgrade, split, merge, or deterioration of the unit.