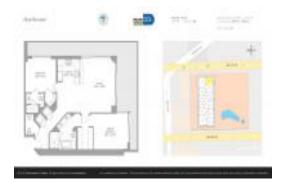

#### **Unit Information**

 MLS Number:
 A11530046

 Status:
 Active

 Size:
 1,264 Sq ft.

Bedrooms: 2 Full Bathrooms: 2 Half Bathrooms: 1

Parking Spaces: 1 Space, Assigned Parking, Covered

Parking, Guest Parking, Valet Parking