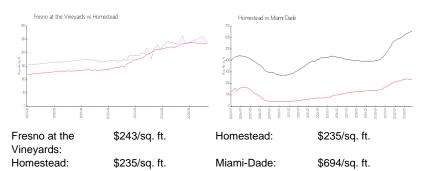

 List Price:
 \$419,000

 List PPSF:
 \$298

 Valuated Price:
 \$342,000

 Valuated PPSF:
 \$243

The above valuated price is a baseline figure that does not take into account any specific renovation, upgrade, split, merge, or deterioration of the unit.