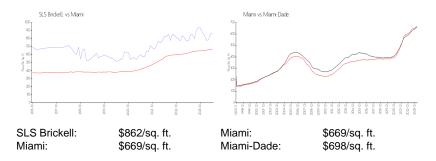

#### **Market Information**

### **Inventory for Sale**

| SLS Brickell | 8% |
|--------------|----|
| Miami        | 4% |
| Miami-Dade   | 3% |

# Avg. Time to Close Over Last 12 Months

SLS Brickell 72 days Miami 84 days Miami-Dade 81 days