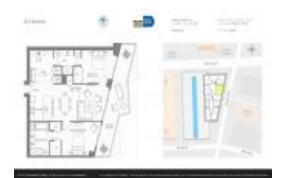

## Unit 4402 - SLS Brickell

4402 - 1300 S Miami Ave, Miami, FL, Miami-Dade 33130

#### **Unit Information**

 MLS Number:
 A11530088

 Status:
 Active

 Size:
 1,088 Sq ft.

 Bedrooms:
 2

Bedrooms: 2
Full Bathrooms: 2
Half Bathrooms:

Parking Spaces: 1 Space, Valet Parking

 View:
 \$1,140,000

 List Price:
 \$1,048

 Valuated Price:
 \$1,039,000

 Valuated PPSF:
 \$955

The above valuated price is a baseline figure that does not take into account any specific renovation, upgrade, split, merge, or deterioration of the unit.