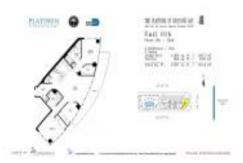

# Unit 901 - Platinum

901 - 480 NE 30 St, Miami, FL, Miami-Dade 33137

### **Unit Information**

| MLS Number:<br>Status:<br>Size:<br>Bedrooms: | A11530101<br>Pending<br>1,363 Sq ft.<br>2  |
|----------------------------------------------|--------------------------------------------|
| Full Bathrooms:                              | 2                                          |
| Half Bathrooms:                              |                                            |
| Parking Spaces:                              | 1 Space, Assigned Parking, Covered Parking |
| View:                                        | Bay,Other View                             |
| Rental Price:                                | \$4,200                                    |
| List PPSF:                                   | \$3                                        |
| Valuated Price:                              | \$715,000                                  |
| Valuated PPSF:                               | \$525                                      |