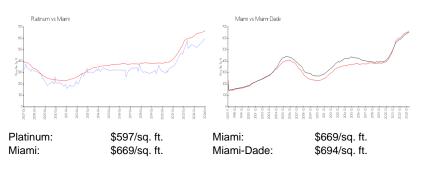

## **Inventory for Sale**

| Platinum   | 3% |
|------------|----|
| Miami      | 4% |
| Miami-Dade | 3% |