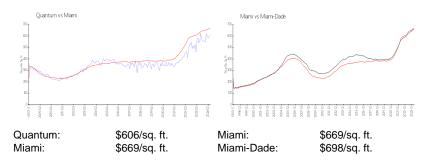

# Inventory for Sale

| Quantum    | 3% |
|------------|----|
| Miami      | 4% |
| Miami-Dade | 3% |

Avg. Time to Close Over Last 12 Months

Quantum Miami Miami-Dade 51 days 84 days 81 days