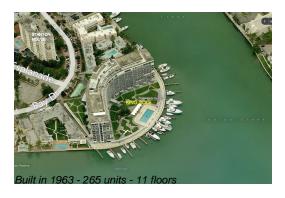

# Unit 523 - King Cole

523 - 900 Bay Dr, Miami Beach, FL, Miami-Dade 33141

#### **Building Information**

Number of units: 265
Number of active listings for rent: 0
Number of active listings for sale: 8
Building inventory for sale: 3%
Number of sales over the last 12 months: 14
Number of sales over the last 6 months: 8
Number of sales over the last 3 months: 3