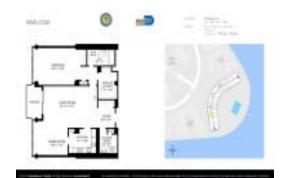

#### **Unit Information**

MLS Number: A11530160
Status: Pending
Size: 1,136 Sq ft.

Bedrooms: 1
Full Bathrooms: 1
Half Bathrooms: 1

Parking Spaces: Valet Parking

View:

 Rental Price:
 \$2,800

 List PPSF:
 \$2