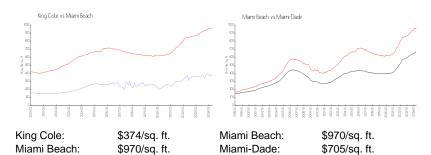

## **Market Information**

# **Inventory for Sale**

 King Cole
 3%

 Miami Beach
 4%

 Miami-Dade
 3%

# Avg. Time to Close Over Last 12 Months

King Cole 112 days Miami Beach 97 days Miami-Dade 81 days