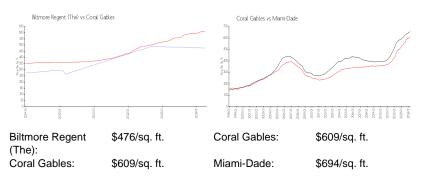

#### **Inventory for Sale**

| Biltmore Regent (The) | 4% |
|-----------------------|----|
| Coral Gables          | 2% |
| Miami-Dade            | 3% |