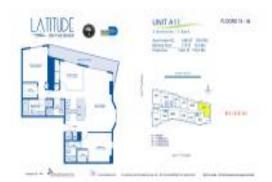

# Unit 3411 - Latitude

3411 - 185 SW 7 St, Miami, FL, Miami-Dade 33130

### **Unit Information**

| MLS Number:<br>Status:<br>Size:<br>Bedrooms:<br>Full Bathrooms:<br>Half Bathrooms:<br>Parking Spaces:<br>View: | A11530279<br>Active<br>1,486 Sq ft.<br>3<br>3 |
|----------------------------------------------------------------------------------------------------------------|-----------------------------------------------|
| Rental Price:                                                                                                  | \$5,000                                       |
| List PPSF:                                                                                                     | \$3                                           |
| Valuated Price:                                                                                                | \$956,000                                     |
| Valuated PPSF:                                                                                                 | \$643                                         |