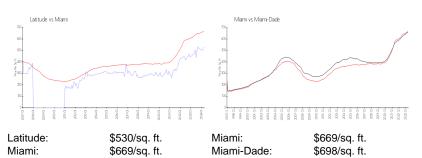

#### **Inventory for Sale**

| Latitude   | 2% |
|------------|----|
| Miami      | 4% |
| Miami-Dade | 3% |

## Avg. Time to Close Over Last 12 Months

| Latitude   | 35 days |
|------------|---------|
| Miami      | 84 days |
| Miami-Dade | 81 days |