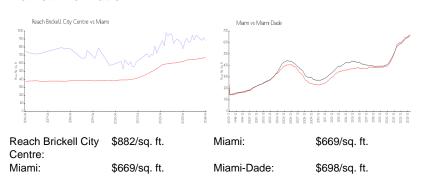

6% Number of sales over the last 12 months: 21 Number of sales over the last 6 months: Number of sales over the last 3 months:

## **Building Association Information**

Reach Brickell City Centre Address: 68 SE 6th St, Miami, FL 33131,

Phone: +1 305-363-2708

http://www.brickellcitycentre.com/residences/reach

#### **Recent Sales**

| Unit # | Size        | Closing Date | Sale Price  | PPSF  |
|--------|-------------|--------------|-------------|-------|
| 1704   | 1,641 sq ft | Apr 2024     | \$1,470,000 | \$896 |
| 2411   | 1,265 sq ft | Mar 2024     | \$1,025,000 | \$810 |
| 1512   | 1,265 sq ft | Mar 2024     | \$1,050,000 | \$830 |
| 2703   | 1,891 sq ft | Mar 2024     | \$1,688,000 | \$893 |
| 807    | 1,244 sq ft | Feb 2024     | \$980,000   | \$788 |

#### **Market Information**



#### **Inventory for Sale**





| Reach Brickell City Centre | 7% |
|----------------------------|----|
| Miami                      | 4% |
| Miami-Dade                 | 3% |

# Avg. Time to Close Over Last 12 Months

Reach Brickell City Centre 123 days
Miami 84 days
Miami-Dade 81 days