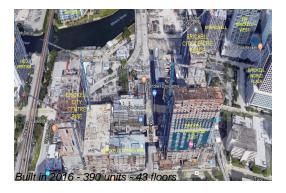

## **Building Information**

Number of units: 390 Number of active listings for rent: Number of active listings for sale: 26 Building inventory for sale: 6% Number of sales over the last 12 months: 21 Number of sales over the last 6 months: Number of sales over the last 3 months: