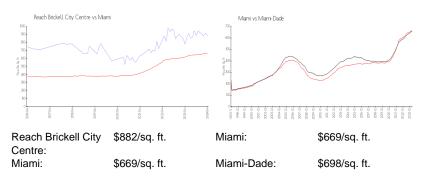

### **Market Information**

7%

Reach Brickell City Centre

| Miami      | 4% |
|------------|----|
| Miami-Dade | 3% |

## Avg. Time to Close Over Last 12 Months

| Reach Brickell City Centre | 123 days |
|----------------------------|----------|
| Miami                      | 84 days  |
| Miami-Dade                 | 81 days  |