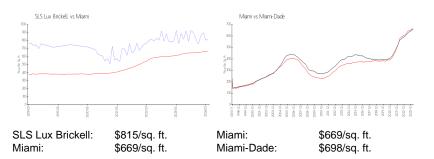

#### **Market Information**

| SLS Lux Brickell | 10% |
|------------------|-----|
| Miami            | 4%  |
| Miami-Dade       | 3%  |