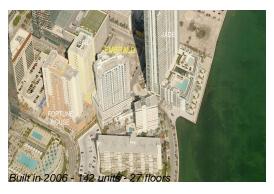

# **Building Information**

Number of units: 142 Number of active listings for rent: 8 Number of active listings for sale: 6 Building inventory for sale: 4% Number of sales over the last 12 months: Number of sales over the last 6 months: Number of sales over the last 3 months: