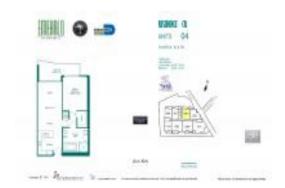

# Unit 2004 - Emerald

2004 - 218 14 St, Miami, FL, Miami-Dade 33131

#### **Unit Information**

MLS Number: A11530504 Status: Active Size: 820 Sq ft. Bedrooms: 1

Full Bathrooms: Half Bathrooms:

Parking Spaces:

1 Space, Parking Garage, Valet Parking

Bay, Ocean View View:

Rental Price: \$3,800 List PPSF: \$5 Valuated Price: \$450,000 Valuated PPSF: \$549