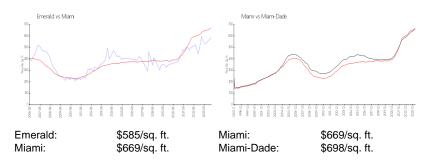

## **Market Information**

## **Inventory for Sale**

Emerald 4% 4% Miami Miami-Dade 3%

## Avg. Time to Close Over Last 12 Months

Emerald 65 days 84 days Miami Miami-Dade 81 days