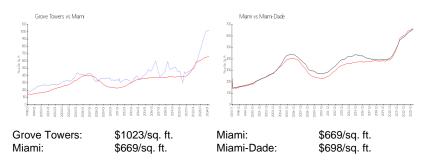

r sale:      | 6  |
| Building inventory for sale:             | 6% |
| Number of sales over the last 12 months: | 4  |
| Number of sales over the last 6 months:  | 2  |
| Number of sales over the last 3 months:  | 2  |
|                                          |    |

# **Building Association Information**

Grove Towers condominium Association (305) 444-2043

### **Recent Sales**

| Unit # | Size        | Closing Date | Sale Price  | PPSF    |
|--------|-------------|--------------|-------------|---------|
| 8E     | 1,200 sq ft | Feb 2024     | \$1,200,000 | \$1,000 |
| 6B     | 1,375 sq ft | Feb 2024     | \$1,325,000 | \$964   |
| 6d     | 1,460 sq ft | Oct 2023     | \$1,420,000 | \$973   |
| P3E    | 1,200 sq ft | May 2023     | \$1,700,000 | \$1,417 |

#### **Market Information**



#### **Inventory for Sale**

| Grove Towers | 6% |
|--------------|----|
| Miami        | 4% |
| Miami-Dade   | 3% |

### Avg. Time to Close Over Last 12 Months

Grove Towers Miami Miami-Dade 101 days 84 days 81 days