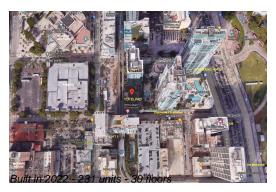

## **Building Information**

Valuated PPSF:

Number of units: 231
Number of active listings for rent: 0
Number of active listings for sale: 33
Building inventory for sale: 14%
Number of sales over the last 12 months: 18
Number of sales over the last 6 months: 8
Number of sales over the last 3 months: 4