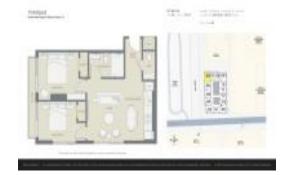

#### **Unit Information**

 MLS Number:
 A11530578

 Status:
 Active

 Size:
 647 Sq ft.

 Bedrooms:
 2

 Full Bathrooms:
 1

Half Bathrooms:

Parking Spaces: