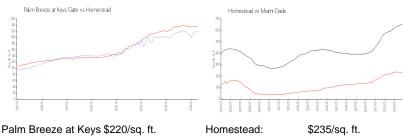

### **Market Information**

Gate:

Homestead: \$235/sq. ft. Miami-Dade:

\$694/sq. ft.