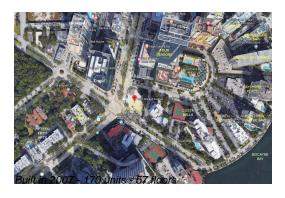

# Unit 1906 - Echo Brickell

1906 - 1451 Brickell Ave, Miami, FL, Miami-Dade 33131

## **Building Information**

Number of units: 170
Number of active listings for rent: 0
Number of active listings for sale: 21
Building inventory for sale: 12%
Number of sales over the last 12 months: 9
Number of sales over the last 6 months: 3
Number of sales over the last 3 months: 1