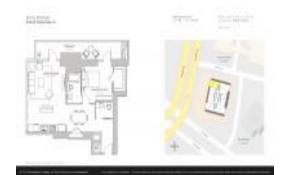

# Unit 1906 - Echo Brickell

1906 - 1451 Brickell Ave, Miami, FL, Miami-Dade 33131

#### **Unit Information**

MLS Number: A11530591
Status: Rented
Size: 802 Sq ft.

Bedrooms: 1
Full Bathrooms: 1
Half Bathrooms: 1

Parking Spaces:

View:

 Rental Price:
 \$6,600

 List PPSF:
 \$8

 Valuated Price:
 \$967,000