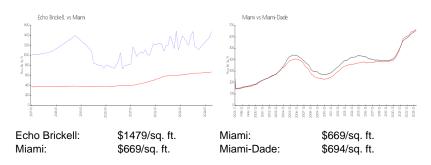

### **Market Information**

## **Inventory for Sale**

 Echo Brickell
 12%

 Miami
 4%

 Miami-Dade
 3%

## Avg. Time to Close Over Last 12 Months

Echo Brickell 68 days Miami 84 days Miami-Dade 81 days