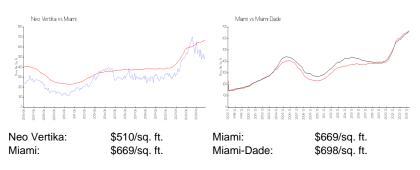

#### **Inventory for Sale**

| Neo Vertika | 3% |
|-------------|----|
| Miami       | 4% |
| Miami-Dade  | 3% |

## Avg. Time to Close Over Last 12 Months

| Neo Vertika | 67 days |
|-------------|---------|
| Miami       | 84 days |
| Miami-Dade  | 81 days |