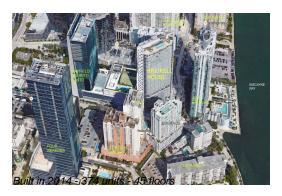

# Unit 1602 - Brickell House

1602 - 1300 Brickell Bay Dr, Miami, FL, Miami-Dade 33131

## **Building Information**

Number of units: 374
Number of active listings for rent: 0
Number of active listings for sale: 4
Building inventory for sale: 1%
Number of sales over the last 12 months: 13
Number of sales over the last 6 months: 6
Number of sales over the last 3 months: 2