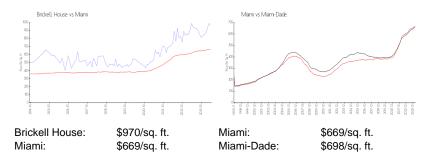

## **Inventory for Sale**

Brickell House 1% Miami 4% Miami-Dade 3%

### Avg. Time to Close Over Last 12 Months

Brickell House 124 days Miami 84 days Miami-Dade 81 days