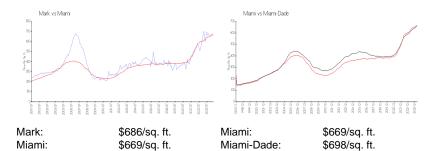

#### **Market Information**

## **Inventory for Sale**

| Mark       | 7% |
|------------|----|
| Miami      | 4% |
| Miami-Dade | 3% |

#### Avg. Time to Close Over Last 12 Months

Mark79 daysMiami84 daysMiami-Dade81 days