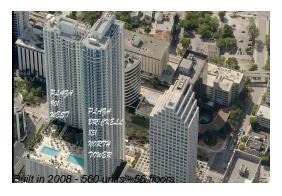

# Unit 1908 - Plaza Brickell 851 (North Tower)

1908 - 950 Brickell Bay Dr, Miami, FL, Miami-Dade 33131

# **Building Information**

Number of units: 559 Number of active listings for rent: 37 Number of active listings for sale: 13 Building inventory for sale: 2% Number of sales over the last 12 months: Number of sales over the last 6 months: Number of sales over the last 3 months: