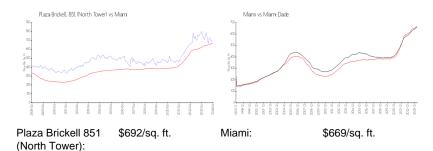

### **Market Information**

Miami-Dade:

\$698/sq. ft.

# Avg. Time to Close Over Last 12 Months

\$669/sq. ft.

74 days Plaza Brickell 851 (North Tower) Miami 84 days Miami-Dade 81 days