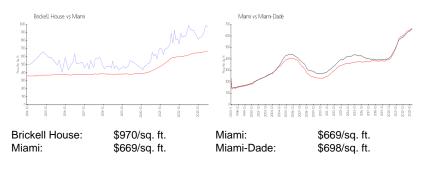

#### **Market Information**

#### **Inventory for Sale**

| Brickell House | 1% |
|----------------|----|
| Miami          | 4% |
| Miami-Dade     | 3% |

## Avg. Time to Close Over Last 12 Months

| Brickell House | 124 days |
|----------------|----------|
| Miami          | 84 days  |
| Miami-Dade     | 81 days  |