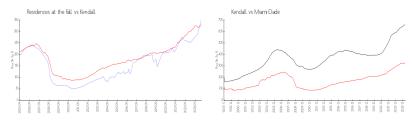

# Unit 13903 SW 90th Ave # 214E - Residences at the Fall

13903 SW 90th Ave # 214E - 13921 SW 90 Ave, Kendall, FL, Miami-Dade 33176

#### **Unit Information**

 MLS Number:
 A11530737

 Status:
 Active

 Size:
 1,022 Sq ft.

 Bedrooms:
 2

Bedrooms: 2 Full Bathrooms: 2

Half Bathrooms:

Parking Spaces: 1 Space, Guest Parking

 View:
 Garden View

 Rental Price:
 \$2,200

 List PPSF:
 \$2

 Valuated Price:
 \$356,000

 Valuated PPSF:
 \$348

The above valuated price is a baseline figure that does not take into account any specific renovation, upgrade, split, merge, or deterioration of the unit.