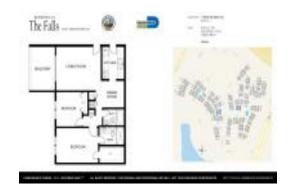

Number of units: 628
Number of active listings for rent: 0
Number of active listings for sale: 1
Building inventory for sale: 0%
Number of sales over the last 12 months: 2
Number of sales over the last 6 months: 1
Number of sales over the last 3 months: 0

## **Building Association Information**

Residences At The Fall 13841 SW 90th Ave, Miami, FL 33176 (305) 232-3919