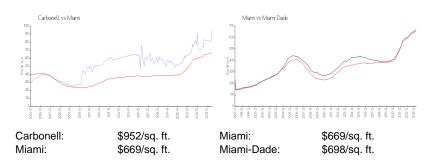

# **Inventory for Sale**

 Carbonell
 6%

 Miami
 4%

 Miami-Dade
 3%

# Avg. Time to Close Over Last 12 Months

Carbonell 96 days Miami 84 days Miami-Dade 81 days