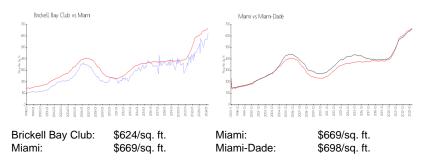

#### **Market Information**

#### **Inventory for Sale**

| Brickell Bay Club | 2% |
|-------------------|----|
| Miami             | 4% |
| Miami-Dade        | 3% |

Un T mailer

1000 A.K. 194

LANT

Avg. Time to Close Over Last 12 Months