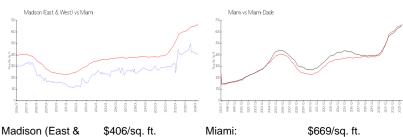

## **Market Information**

West):

\$406/sq. ft.

Miami:

\$669/sq. ft. \$694/sq. ft.

Miami-Dade: Miami: \$669/sq. ft.

**Inventory for Sale** 

3% Madison (East & West) Miami 4% Miami-Dade 3%