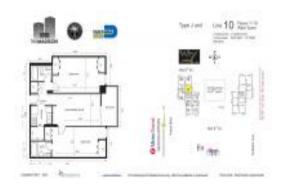

#### **Unit Information**

MLS Number: A11530921 Status: Active Size: 848 Sq ft. Bedrooms: 2 2 Full Bathrooms:

Half Bathrooms: Parking Spaces:

**Tennis Court View** View:

Rental Price: \$2,450 List PPSF: Valuated Price: \$402,000 Valuated PPSF: \$474