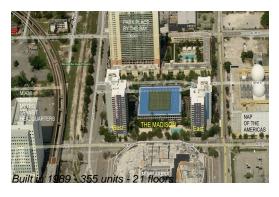

#### **Building Information**

Number of units: 355 Number of active listings for rent: 20 Number of active listings for sale: 12 Building inventory for sale: 3% Number of sales over the last 12 months: Number of sales over the last 6 months: Number of sales over the last 3 months: