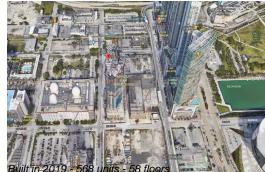

# Unit 3510 - Paramount Miami Worldcenter

3510 - 851 NE 1 Ave, Miami, FL, Miami-Dade 33132

#### **Building Information**

| Number of units:                         | 568 |
|------------------------------------------|-----|
| Number of active listings for rent:      | 0   |
| Number of active listings for sale:      | 74  |
| Building inventory for sale:             | 13% |
| Number of sales over the last 12 months: | 36  |
| Number of sales over the last 6 months:  | 11  |
| Number of sales over the last 3 months:  | 6   |