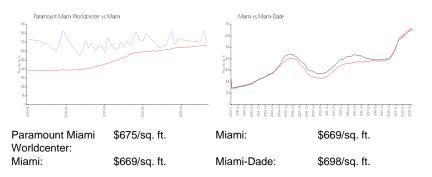

## **Inventory for Sale**

| Paramount Miami Worldcenter | 13% |
|-----------------------------|-----|
| Miami                       | 4%  |
| Miami-Dade                  | 3%  |

# Avg. Time to Close Over Last 12 Months

| Paramount Miami Worldcenter | 130 days |
|-----------------------------|----------|
| Miami                       | 84 days  |
| Miami-Dade                  | 81 days  |