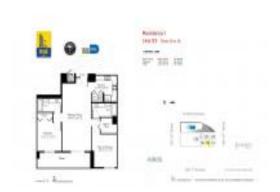

#### **Unit Information**

 MLS Number:
 A11530967

 Status:
 Active

 Size:
 1,069 Sq ft.

Bedrooms: 2 Full Bathrooms: 2

Half Bathrooms: Parking Spaces:

View:

 Rental Price:
 \$3,250

 List PPSF:
 \$3

 Valuated Price:
 \$547,000

 Valuated PPSF:
 \$512

The above valuated price is a baseline figure that does not take into account any specific renovation, upgrade, split, merge, or deterioration of the unit.