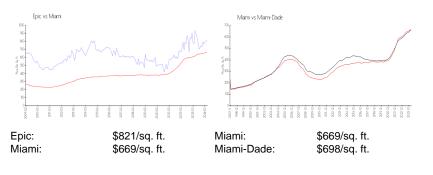

e last 12 months: | 15  |
| Number of sales over the last 6 months:  | 9   |
| Number of sales over the last 3 months:  | 3   |

#### **Recent Sales**

| Unit # | Size        | Closing Date | Sale Price  | PPSF  |
|--------|-------------|--------------|-------------|-------|
| 3909   | 799 sq ft   | Apr 2024     | \$490,000   | \$613 |
| 3702   | 1,539 sq ft | Mar 2024     | \$990,000   | \$643 |
| 5201   | 2,457 sq ft | Mar 2024     | \$2,060,000 | \$838 |
| 3601   | 1,539 sq ft | Jan 2024     | \$950,000   | \$617 |
| 5009   | 1,237 sq ft | Dec 2023     | \$850,000   | \$687 |
| 3203   | 1,255 sq ft | Dec 2023     | \$975,000   | \$777 |
| 4303   | 1,255 sq ft | Dec 2023     | \$975,000   | \$777 |
| 3711   | 822 sq ft   | Dec 2023     | \$540,000   | \$657 |

## **Market Information**



# **Inventory for Sale**

| Epic       | 10% |
|------------|-----|
| Miami      | 4%  |
| Miami-Dade | 3%  |

## Avg. Time to Close Over Last 12 Months

| Epic       | 138 days |
|------------|----------|
| Miami      | 84 days  |
| Miami-Dade | 81 days  |



Service Annual Transmission and Annual Street and Annual Street S